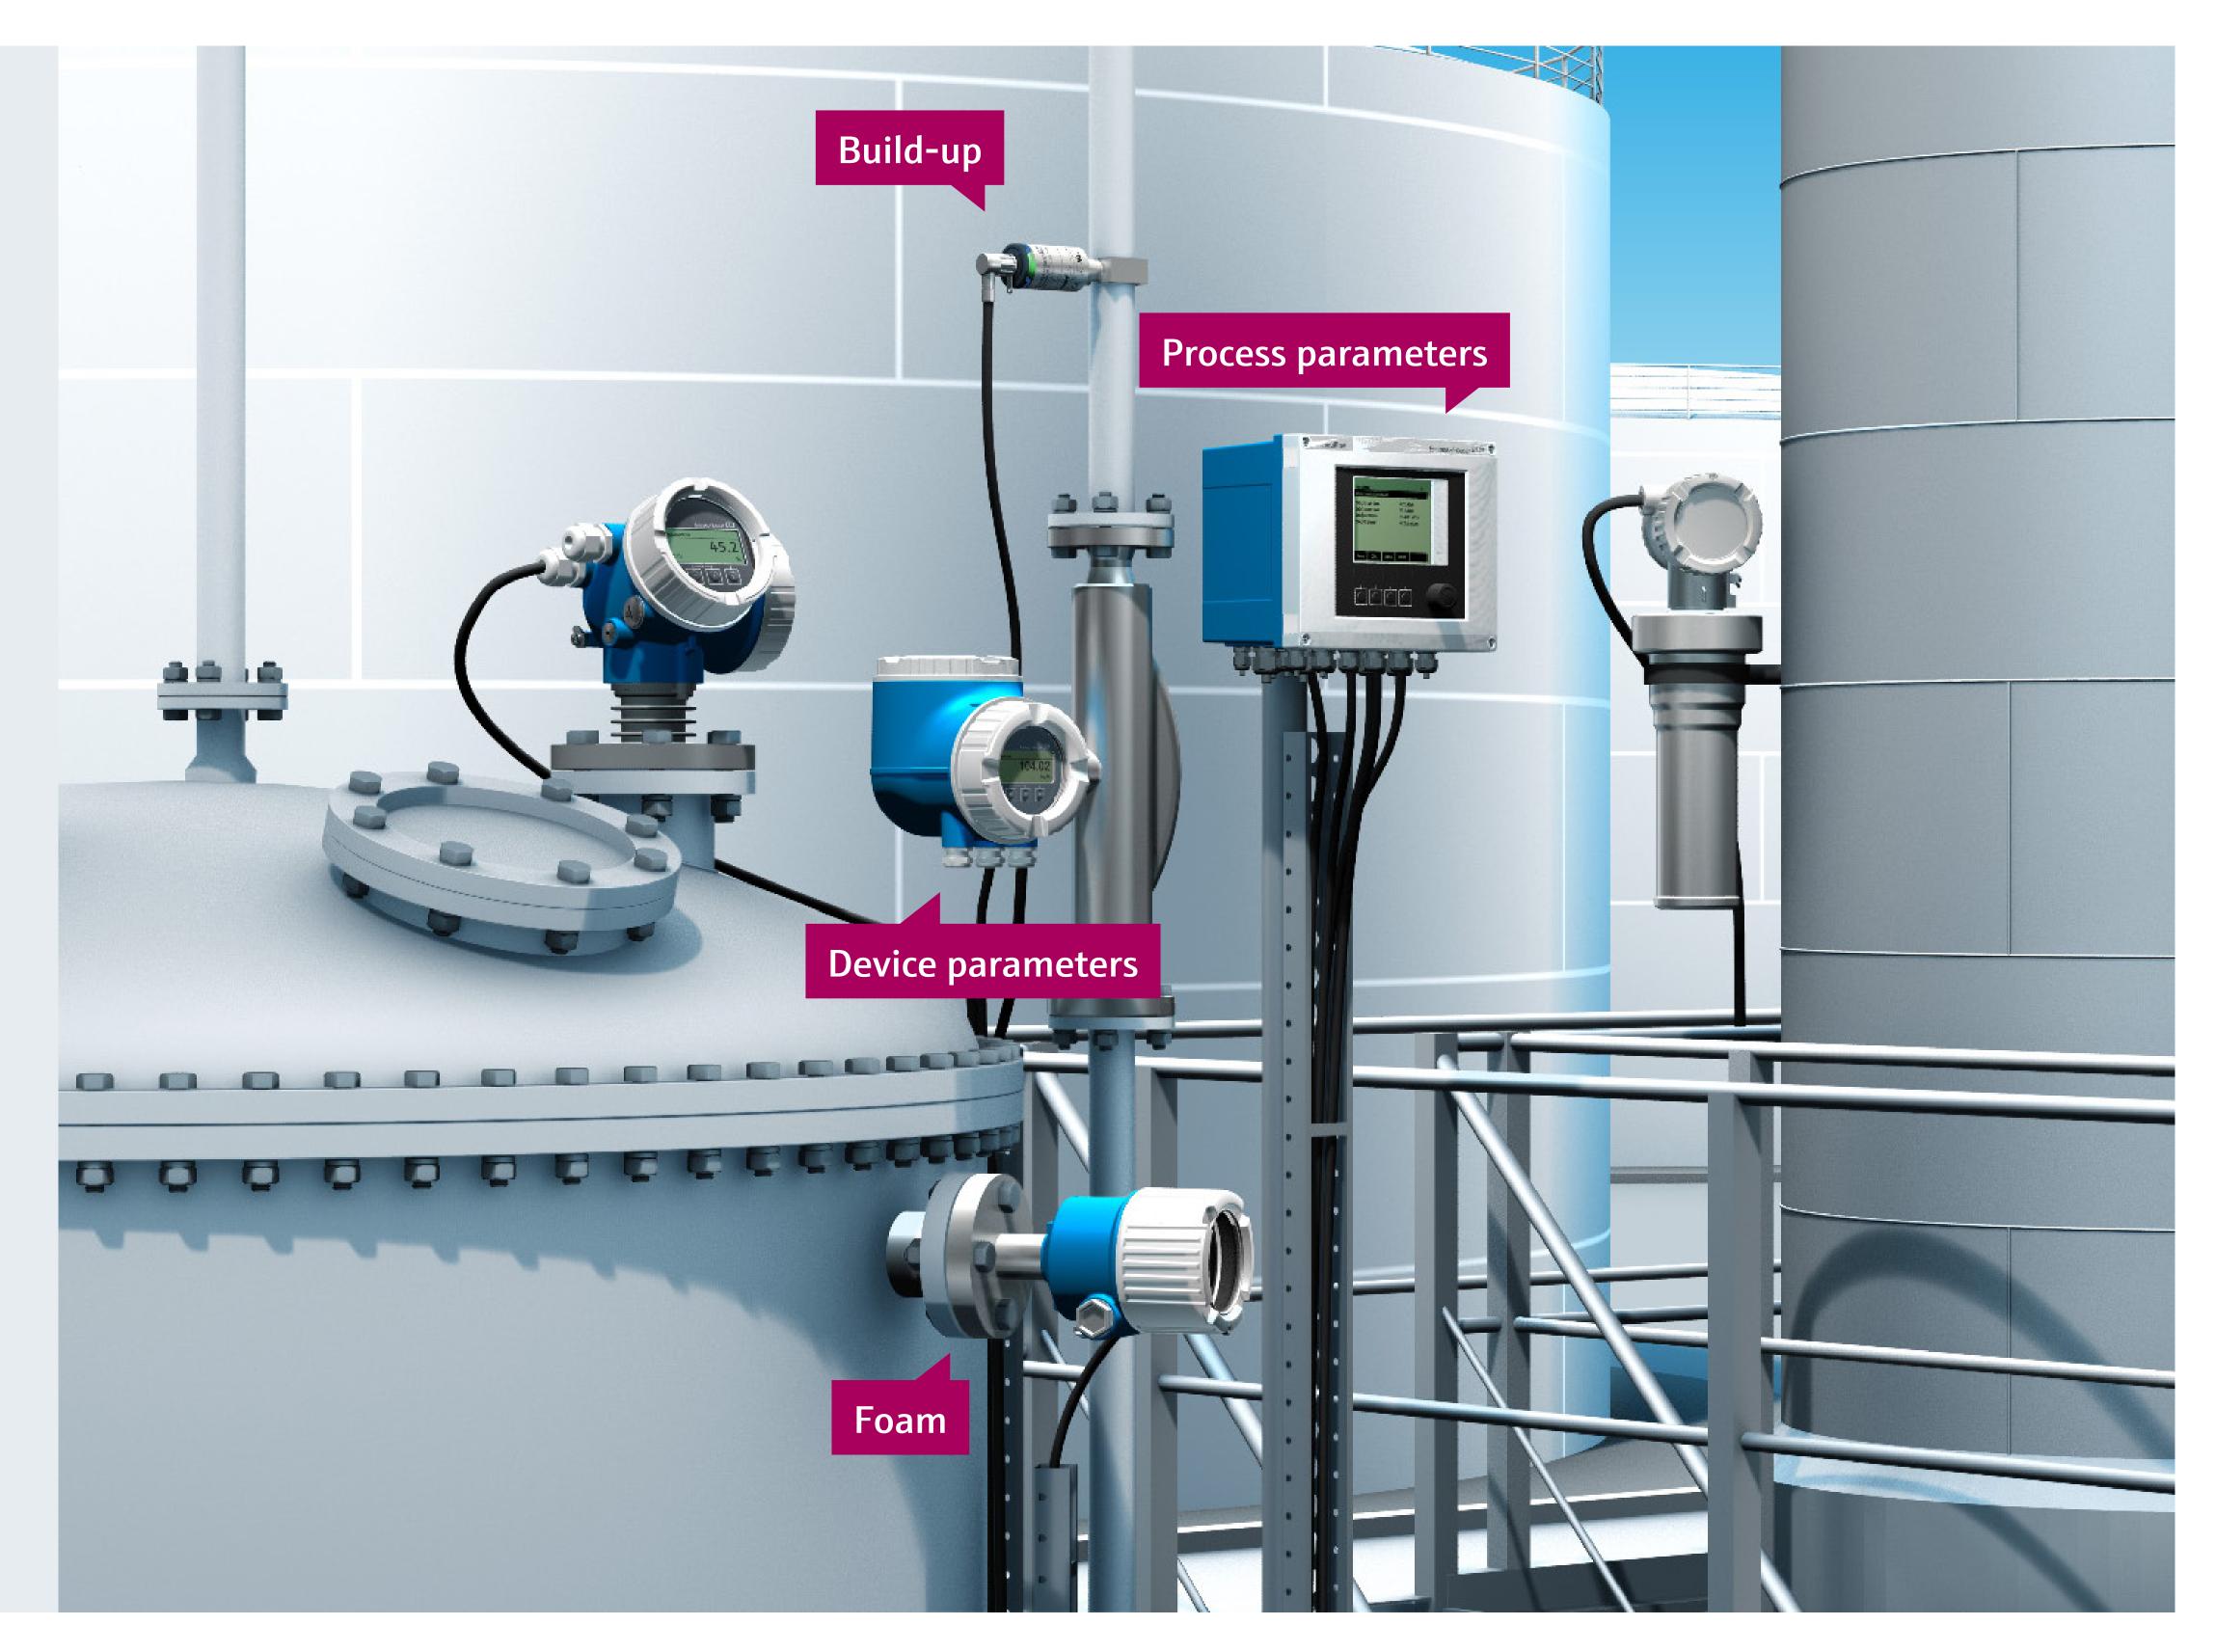

## **Predict maintenance and optimise your strategy** Monitoring with Heartbeat Technology

#### Optimise your maintenance strategy according to the actual need:

- Detects sensor damage immediately
- Predict maintenance needs with sensor monitoring data
- Identify trends to adapt your processes and plan maintenance works efficiently
- Detect foam or build-up and automatically apply control measures
- Commissioning wizards ensure error-free commissioning of a device

Save money by performing maintenance only when it is needed and not according to standard maintenance plans.