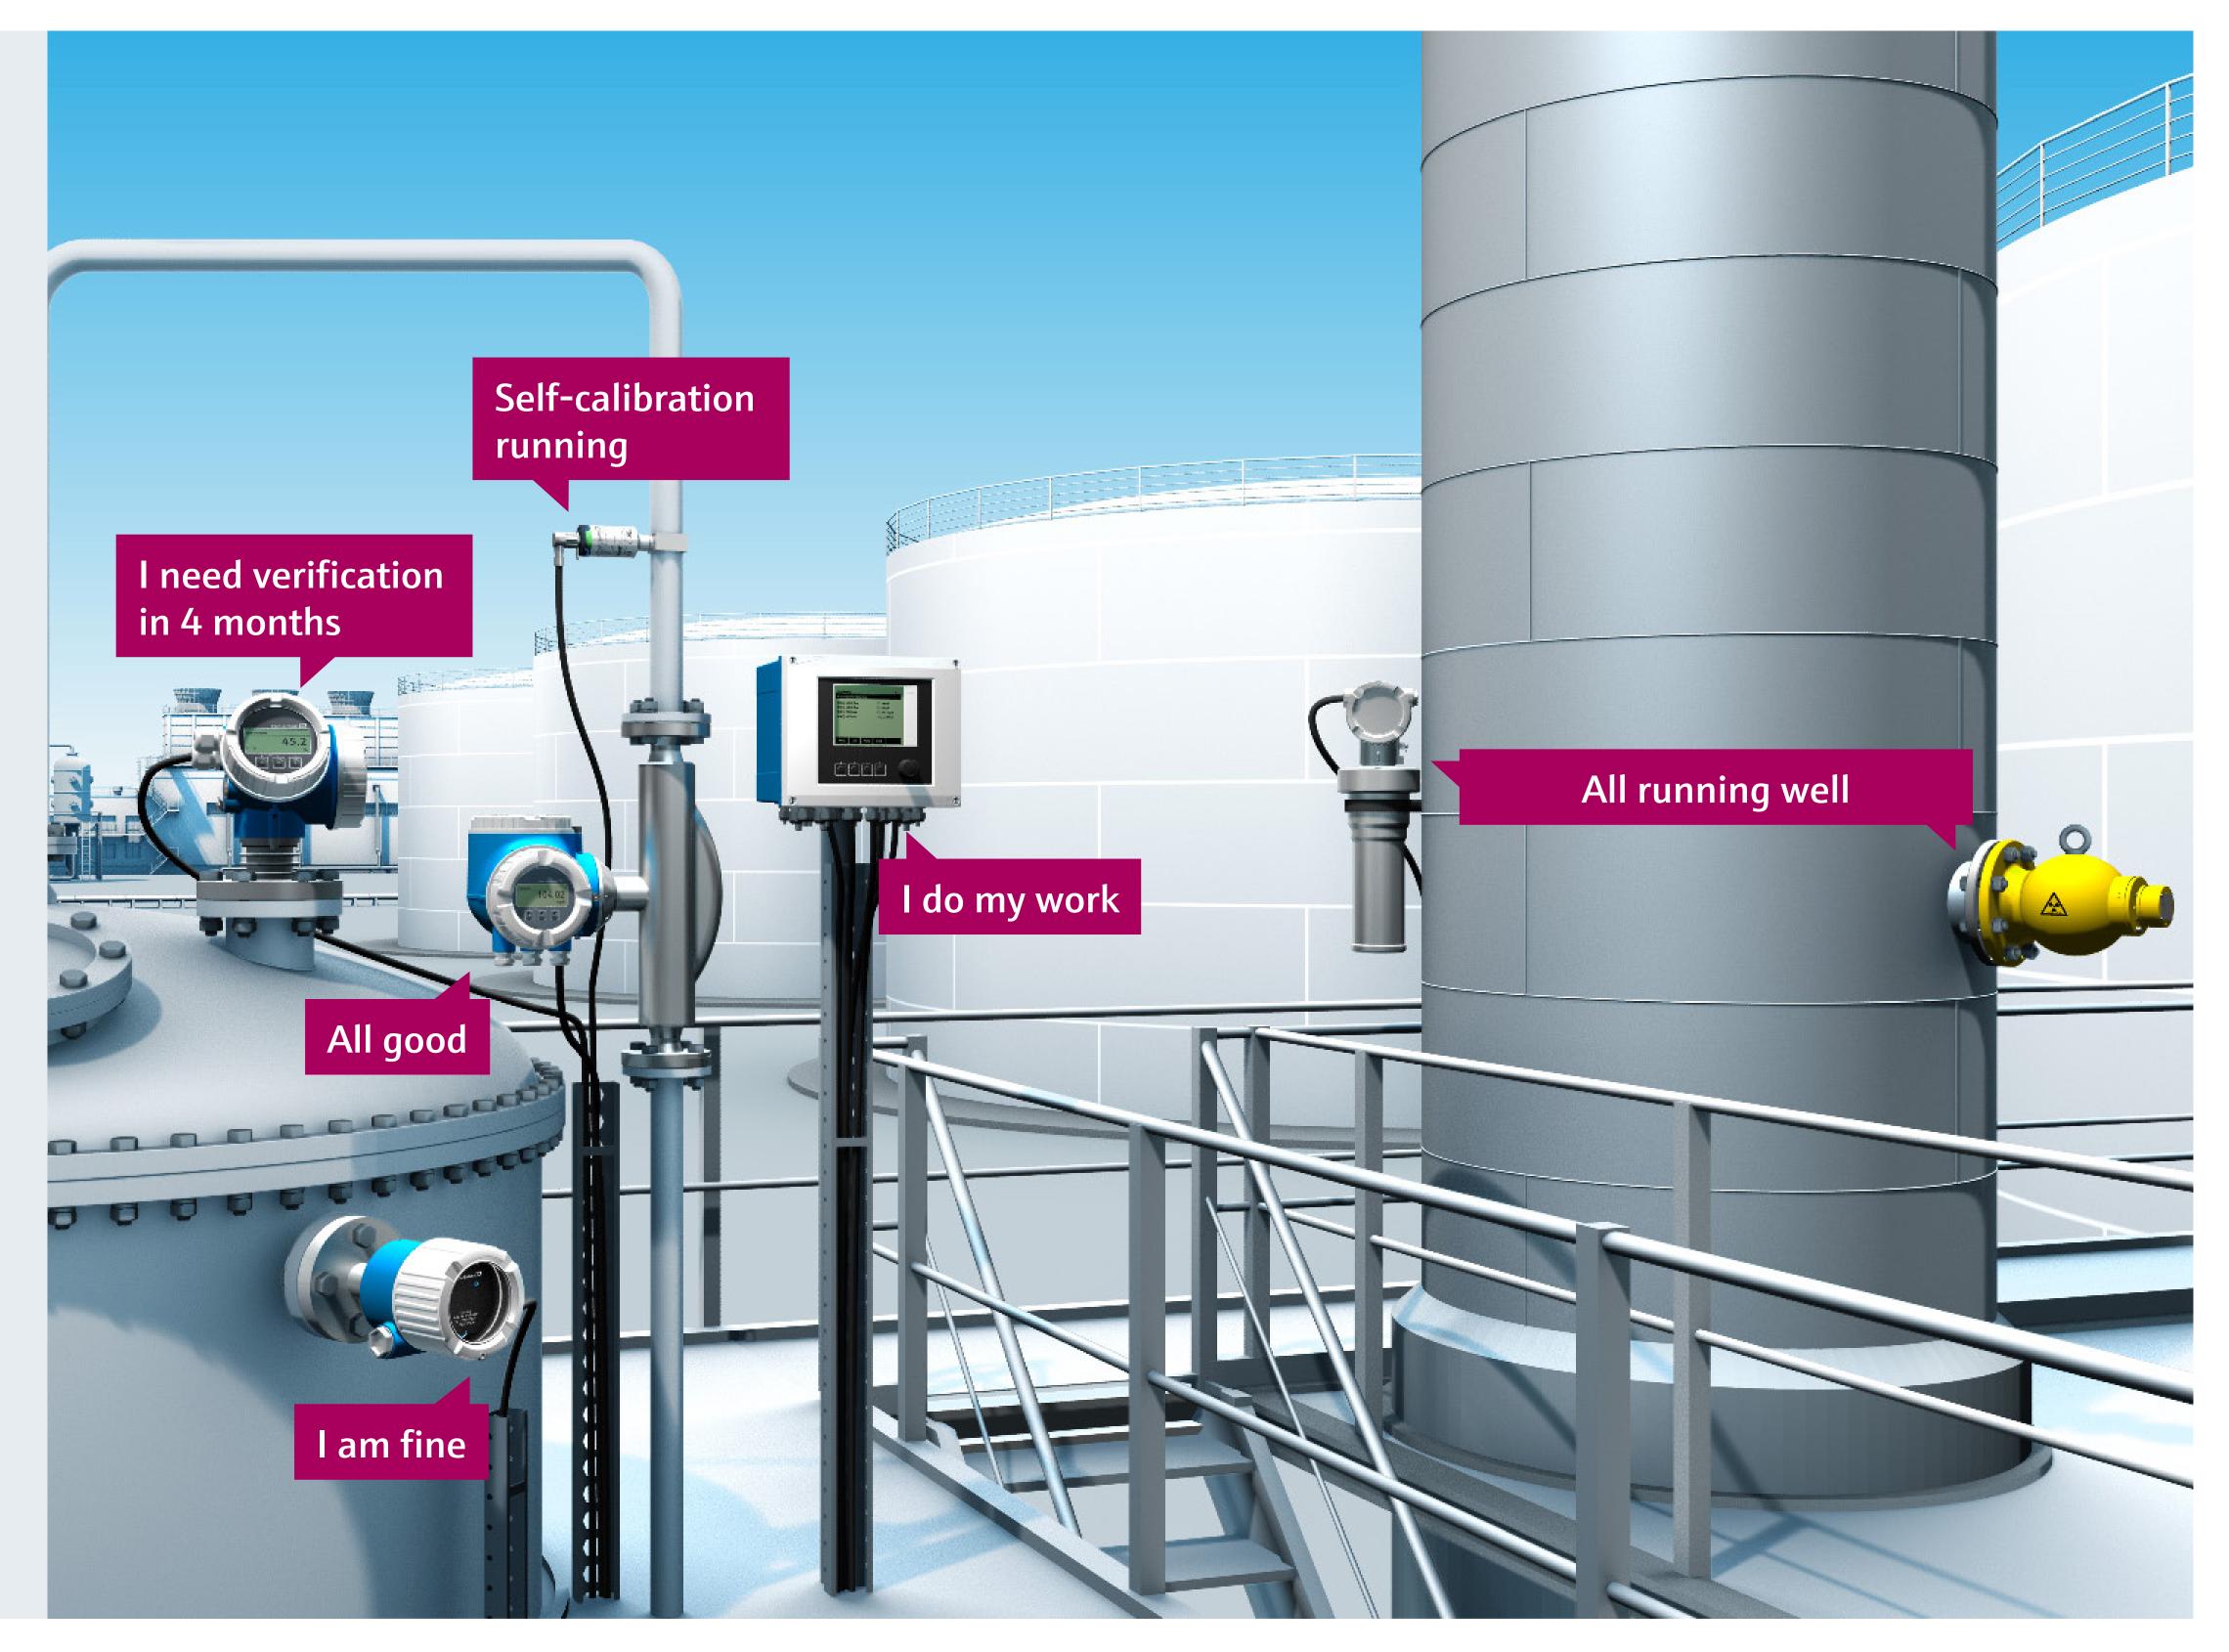

## Make the status of your devices visible Diagnostics with Heartbeat Technology

### Heartbeat Technology breathes life into your devices:

- Devices continuously show their status: from the sensor to the output signal
- You receive up to 98% diagnostic coverage
- Full texts give clear guidelines on what to do
- Everything at a glance: Efficient maintenance according to actual needs
- You increase the availability of your plant as you avoid unplanned shut-downs

You always know exactly how well your plant runs and what to do based on real-time data.