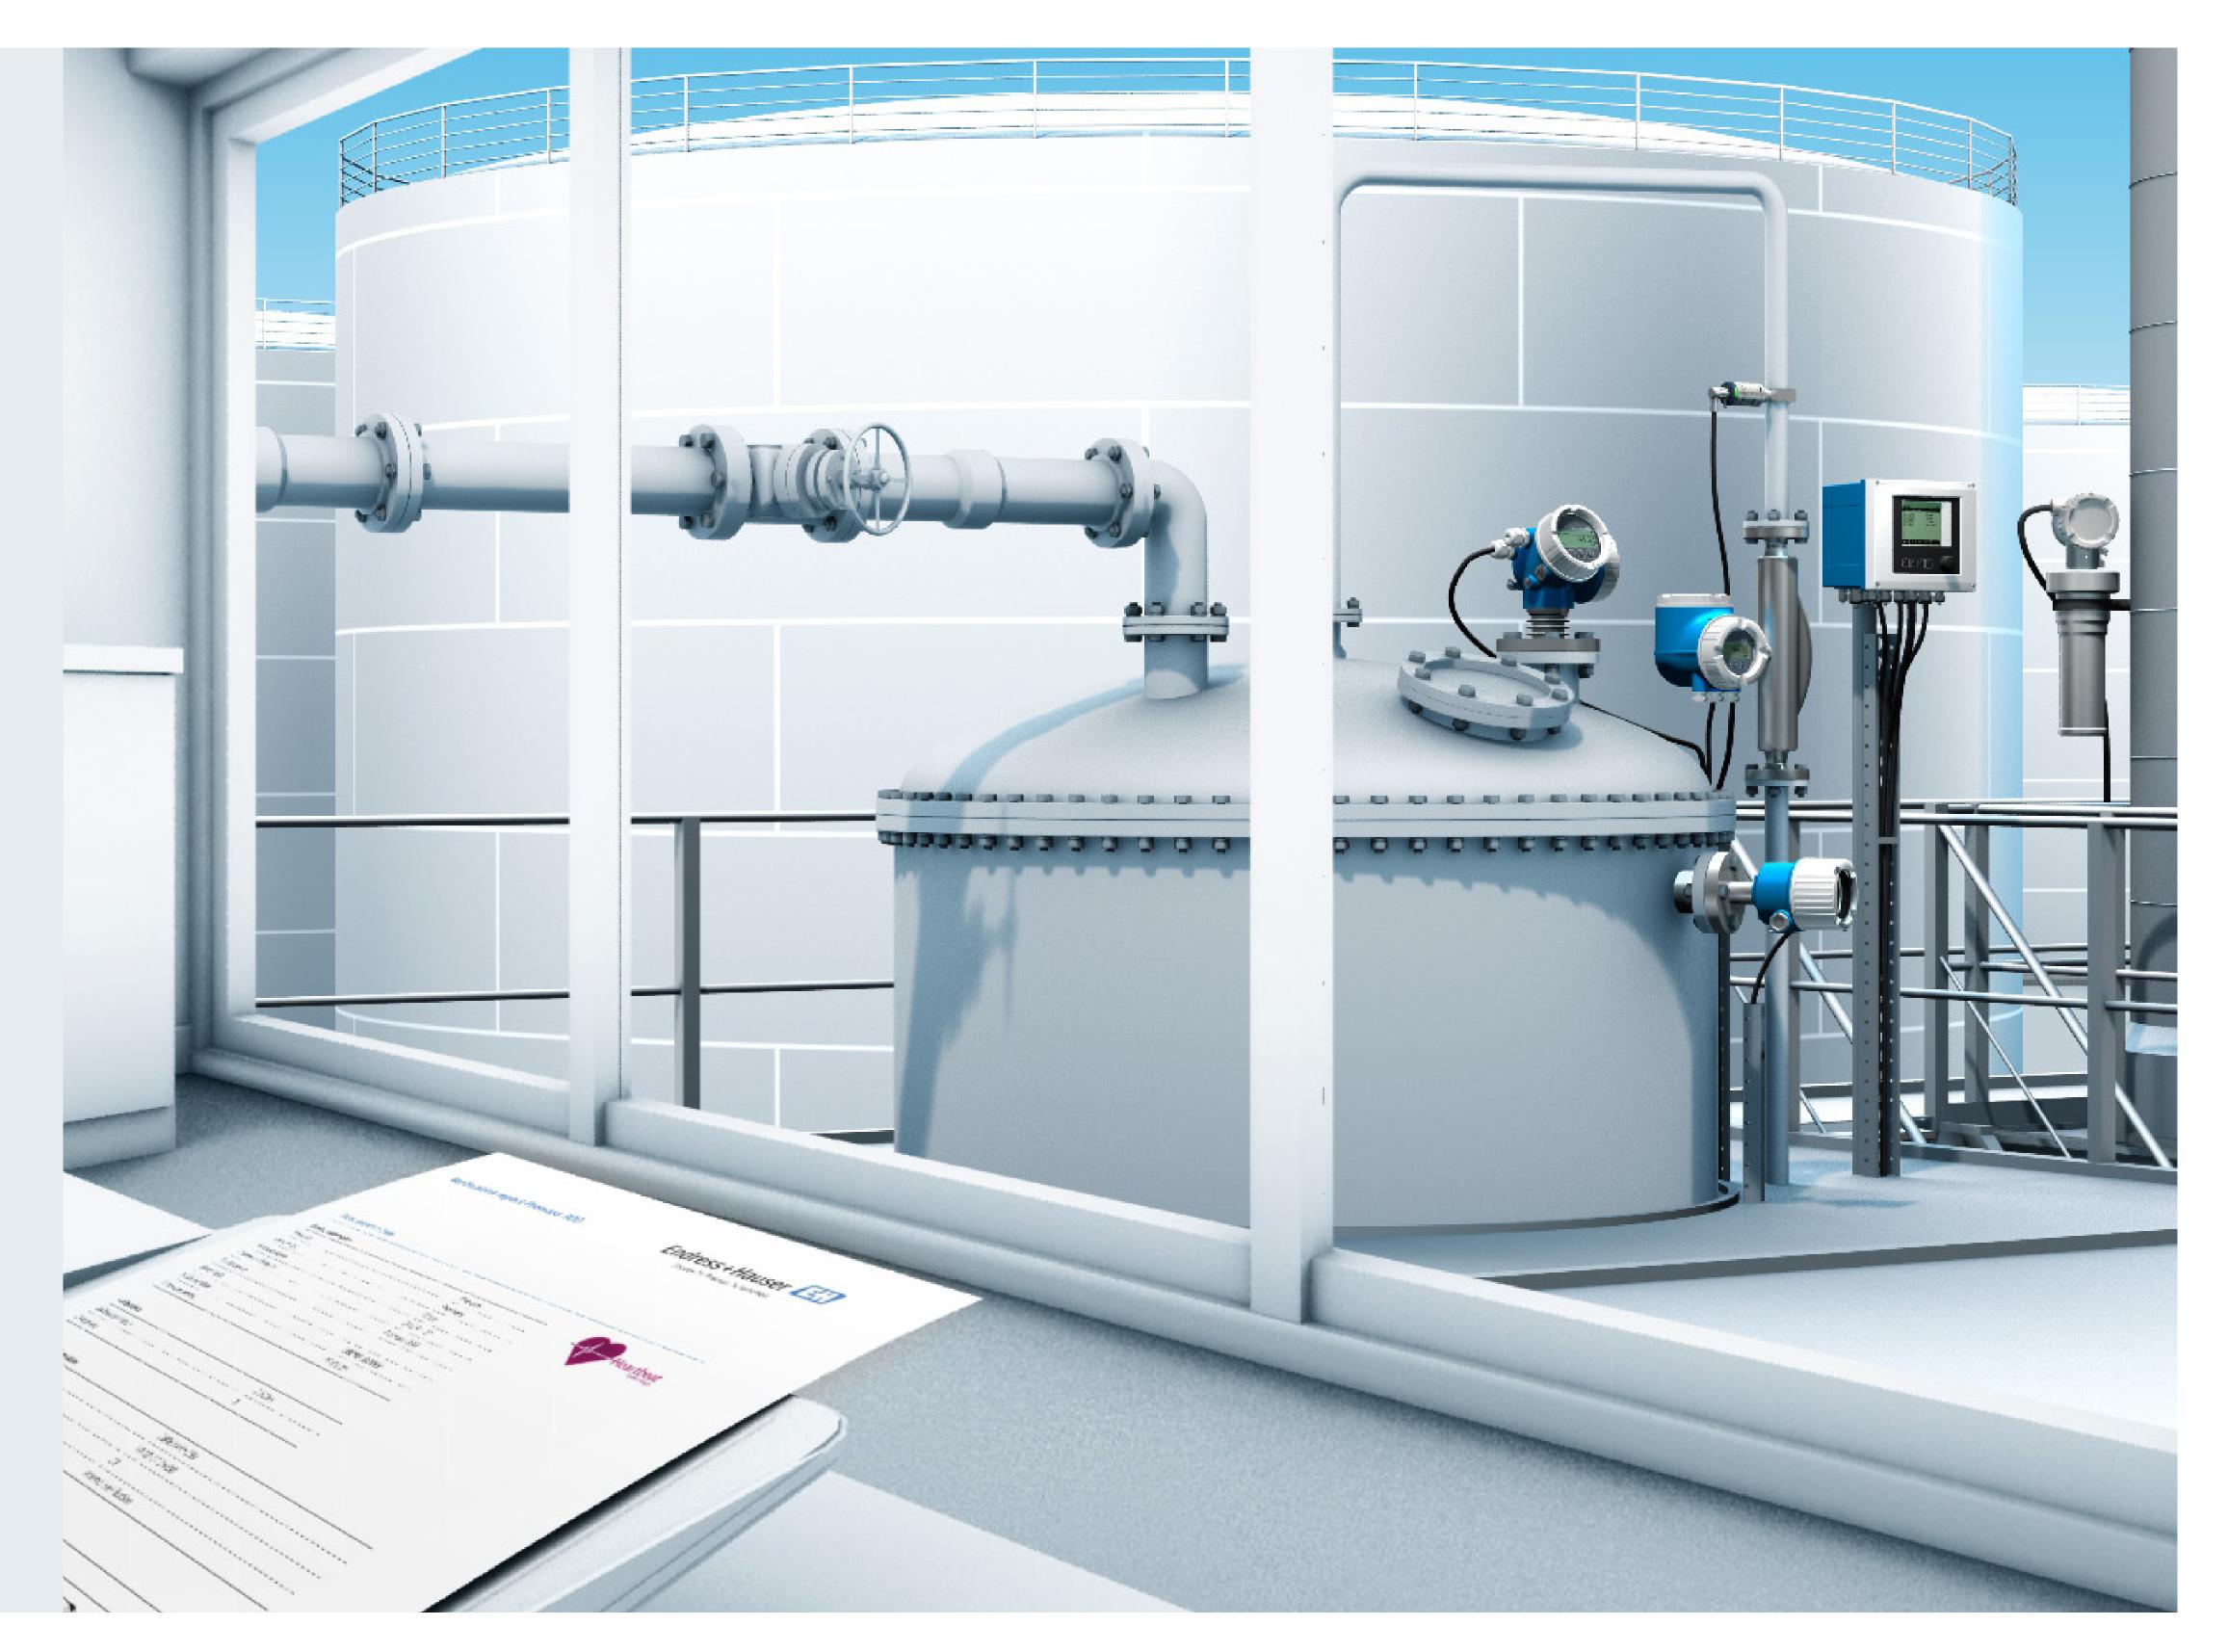

## **Verify without process interruptions** Verification with Heartbeat Technology

#### With Heartbeat Technology you reduce your verification efforts to a minimum:

- You can verify the performance of your instruments without any process interruptions
- Test cycles are extended significantly, minimising effort for repeat tests
- Clear result: "passed" or "failed"
- Documentation for authorities at the push of a button
- Verification of device performance according to ISO 9001 quality management

Make your life easier and reduce verification efforts.

Legally water-tight documentation for authorities